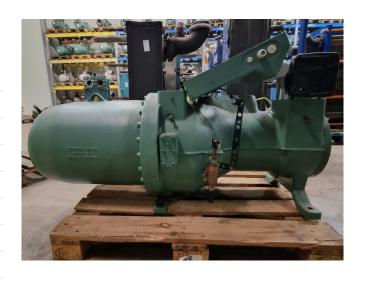

# Bitzer CSH 8571-140Y-40P

#### Used Bitzer CSH 8571-140Y-40P

Overhauled Bitzer CSH 8571-140Y-40P semi-hermetic screw compressor on Freon with a sight glass. The compressor has a displacement of 410 m<sup>3</sup>/h at 50 Hz & 495 m<sup>3</sup>/h at 60 Hz. We only offer the compressor overhauled and we can offer a fast delivery time. Please contact us for more information! \*Why choose for HOSBV? We are not only the largest used refrigeration specialist in Europe, but also, we deliver all equipment including an extensive test, warranty and industrial cleaning. \*Optional we can also perform a new paint job and arrange the logistics.