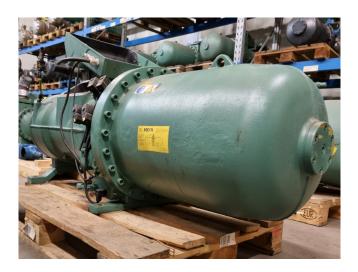

# Bitzer CSH 8571-140Y-40P

#### Used Bitzer CSH 8571-140Y-40P

Overhauled Bitzer CSH 8571-140Y-40P semi-hermetic screw compressor on Freon with a sight glass. The compressor has a displacement of 410 m<sup>3</sup>/h at 50 Hz & 495 m<sup>3</sup>/h at 60 Hz. We only offer the compressor overhauled and we can offer a fast delivery time. Please contact us for more information! \*Why choose for HOSBV? We are not only the largest used refrigeration specialist in Europe, but also, we deliver all equipment including an extensive test, warranty and industrial cleaning. \*Optional we can also perform a new paint job and arrange the logistics.