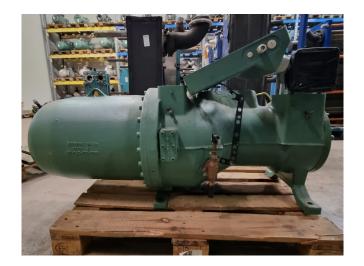

# Bitzer CSH 8571-140Y-40P

#### Used Bitzer CSH 8571-140Y-40P

Overhauled Bitzer CSH 8571-140Y-40P semi-hermetic screw compressor on Freon with a sight glass. The compressor has a displacement of 410 m<sup>3</sup>/h at 50 Hz & 495 m<sup>3</sup>/h at 60 Hz. We only offer the compressor overhauled and we can offer a fast delivery time. Please contact us for more information! \*Why choose for HOSBV? We are not only the largest used refrigeration specialist in Europe, but also, we deliver all equipment including an extensive test, warranty and industrial cleaning. \*Optional we can also perform a new paint job and arrange the logistics.