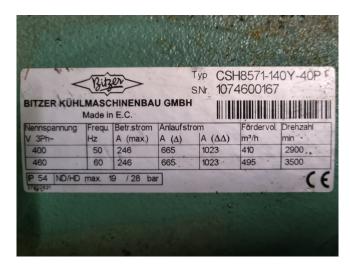

## **Specifications**

| Brand             | Bitzer                   |
|-------------------|--------------------------|
| Туре              | CSH 8571-140Y-40P        |
| Refrigerant       | Freon                    |
| kW at +10°C/+40°C | 338,7                    |
| kW at 0°C/+40°C   | 228,1                    |
| kW at -5ºC/+40ºC  | 184,6                    |
| kW at -10°C/+40°C | 147,7                    |
| Unloaded Start    | /                        |
| Capacity Control  | /                        |
| Sight Glass       | /                        |
| Solenoid Valve    | /                        |
| m3 / h            | 50 Hz - 410 m³/h / 60 Hz |
|                   | - 495 m³/h               |
| Remarks           | Y.o.b. 2008              |
| Remarks           | We only offer the        |
|                   | compressor overhauled    |
|                   | and we can offer a fast  |
|                   | delivery time.           |
| Weight in kg.     | 860 kg                   |
| Sizes             | 1600x700x740 mm          |
|                   | (LxWxH)                  |
| Stock             | 1                        |
|                   |                          |