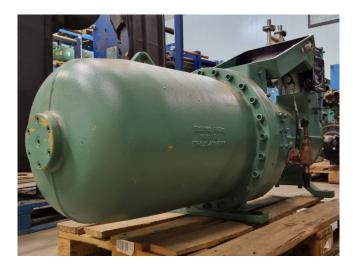

# Bitzer CSH 8571-140Y-40P

## **Specifications**

| Brand             | Bitzer                   |
|-------------------|--------------------------|
| Туре              | CSH 8571-140Y-40P        |
| Refrigerant       | Freon                    |
| kW at +10°C/+40°C | 338,7                    |
| kW at 0°C/+40°C   | 228,1                    |
| kW at -5ºC/+40ºC  | 184,6                    |
| kW at -10°C/+40°C | 147,7                    |
| Unloaded Start    | /                        |
| Capacity Control  | /                        |
| Sight Glass       | /                        |
| Solenoid Valve    | /                        |
| m3 / h            | 50 Hz - 410 m³/h / 60 Hz |
|                   | - 495 m³/h               |
| Remarks           | Y.o.b. 2008              |
| Remarks           | We only offer the        |
|                   | compressor overhauled    |
|                   | and we can offer a fast  |
|                   | delivery time.           |
| Weight in kg.     | 860 kg                   |
| Sizes             | 1600x700x740 mm          |
|                   | (LxWxH)                  |
| Stock             | 1                        |
|                   |                          |

#### Used Bitzer CSH 8571-140Y-40P

Overhauled Bitzer CSH 8571-140Y-40P semi-hermetic screw compressor on Freon with a sight glass. The compressor has a displacement of 410 m<sup>3</sup>/h at 50 Hz & 495 m<sup>3</sup>/h at 60 Hz. We only offer the compressor overhauled and we can offer a fast delivery time. Please contact us for more information! \*Why choose for HOSBV? We are not only the largest used refrigeration specialist in Europe, but also, we deliver all equipment including an extensive test, warranty and industrial cleaning. \*Optional we can also perform a new paint job and arrange the logistics.